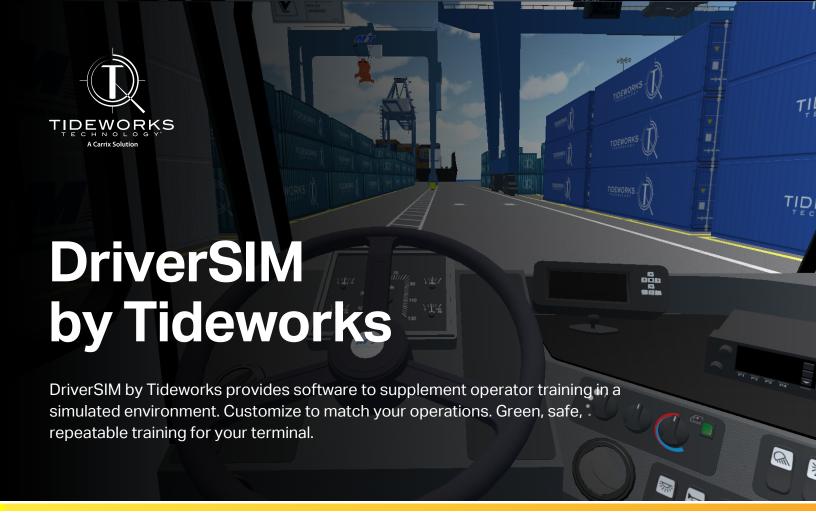

- **Green -** Reduce in-vehicle training and emissions by supplementing your training with simulations.
- Virtual Optional virtual reality provides the most modern method of training for operators on your terminal.
- Safety Improve driver skills and confidence with repeatable training on high-incident yard maneuvers at no risk to drivers or equipment.
- Multi-Monitor Compatible with multi-monitor displays for non-virtual reality training experiences.
- Multi-user A multi-user environment provides drivers with the ability to interact in a safe, simulated yard space.
- Out-of-the-box configurations ""Basic" and "Pro" versions provide flexibility while meeting your training needs.
- Your Operations Customize to match your terminal so drivers can train in an environment that reflects your yard layout and operations.
- Monitor Observe multiple drivers from a single location.