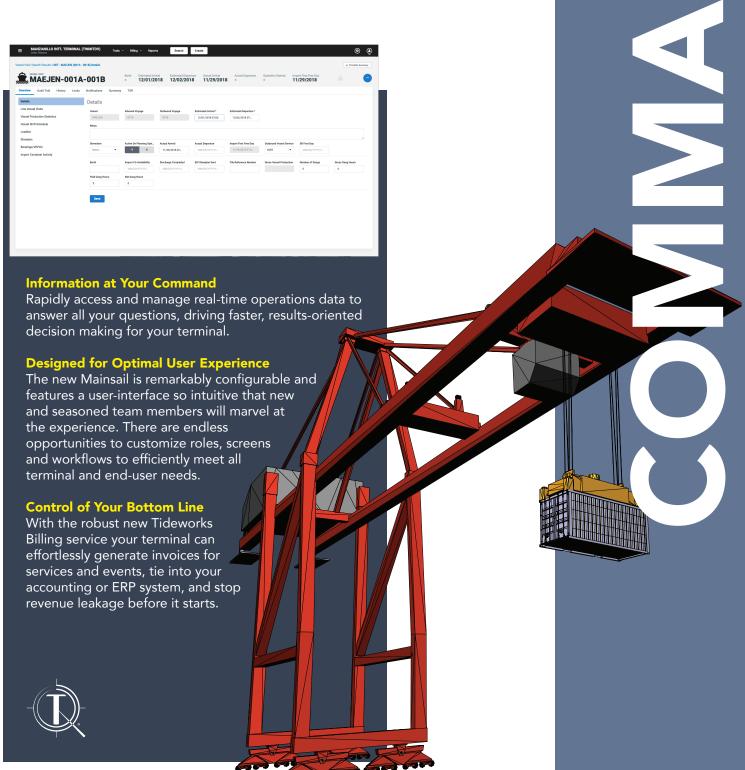

# INTRODUCING THE NEW MAINSAIL. A PERFECT 10.

# Instantly find the information you need

- · Access more features from a single workspace
- Easily filter and sort data, drill-down into details, and share results
- Save time by running custom, saved searches
- Quickly navigate to information and take action with system-wide keyboard short cuts
- Generate flexible, on-demand reports of your data

# Completely configurable workspace

- Configure system behavior at the enterprise level, or customize usage for teams and individuals with role-based logic
- Individual users personalize their user experience to the most efficient way they work
- Leverage application themes and sizable fonts for a tailored experience in different environments
- Responsive design enables the application to be rendered on a variety of devices
- Built on a reliable, scalable, and future proof development platform

# Integrates seamlessly with third party systems

- Financial and accounting systems
- Automated Gate Systems
- Optical Character Recognition (OCR)
- Radio-Frequency Identification (RFID)
- Customer proprietary applications

# Containers and Ro-Ro operations in one application

- Distinctive graphics display essential information at-a-glance, such as damage and hazardous information
- Update multiple cargo records in a single mass edit
- Control RoRo operations efficiently, including critical billing services, with the same intuitive ease as containerized cargo

#### Preeminent, comprehensive terminal operating system

- Import, Export & Transship processing
- Ro-Ro management and processing
- Highly configurable Billing service
- Comprehensive reporting and seamless integration with data analytics tools
- Electronic Data Interchange
- Market-leading customer web interface (Forecast®)