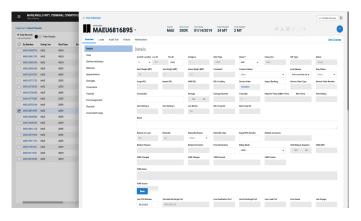

#### **Actions Come to You**

Find information you want and perform multiple valid actions from the same intuitive location.