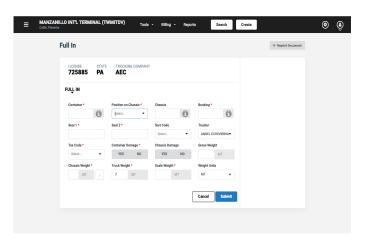

## **Laborsaving Gate Transactions**

Easily process gate transactions resulting in faster, even more efficient In and Out Gate activity.

Tideworks Technology, Spinnaker Planning Management System, Mainsail Vanguard, Mainsail Terminal Management System, Forecast, Gate Vision, the T(Design), Traffic Control, Terminal View, Digital Bridge, and Intermodal PRO are registered trademarks or trademarks of Tideworks Technology, and/or its subsidiaries and/or affiliates in the USA and/or other countries. All other brand names, product names, or trademarks belong to their respective holders.